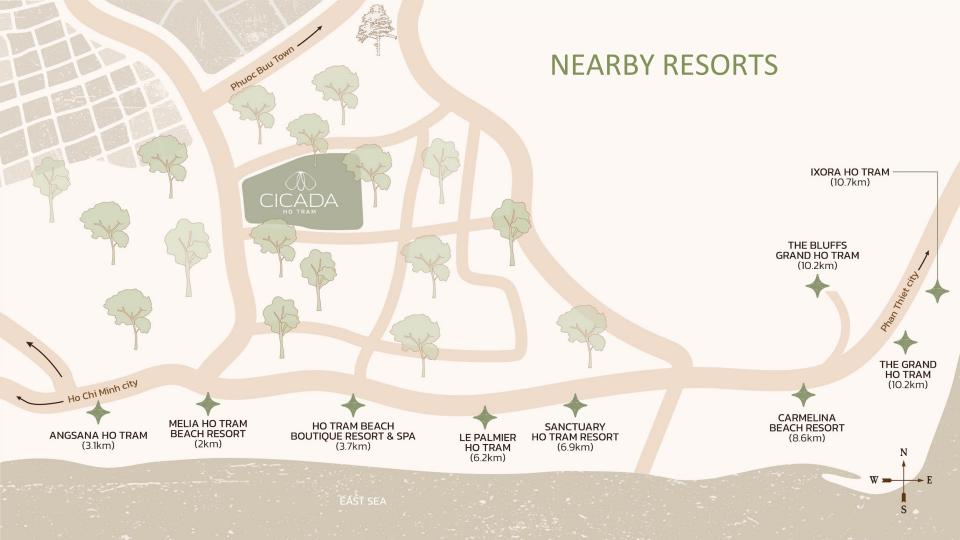

#### WHAT IF I TOLD YOU, THERE'S A PLACE WHERE HELP YOU



#### **BE BOLD**

## **BE VALUABLE**

WELCOME TO



#### **OUR LOCATION**



#### ACCESSIBILITY

- By private car
- By shuttle bus
- Private service





# INTRODUCING

#### 68 hectares of forest:

- A miniature primeval forest with rare plant species of Ho Tram.
- Invested and developed according to a long-term plan to ensure the preservation of wild natural beauty, Cicada offers a variety of outdoor activities, camping, dining and sightseeing for visitors to fully immerse themselves in majestic nature.

**OVERVIEW** 

## Cicada is a space for those living in cities to escape to.

A DECEMBER OF A



## **OUR ACTIVITIES**

A range of different activities available at our site

#### FOREST DISCOVERY

Self guided or with tour guide to explore our diverse floral and fauna ecosystem





#### HORSE RIDING

Practice in arena or trail riding throughout the forest



#### **MINI FARM**

Petting and feeding rescued animals



### WORKSHOPS & WE