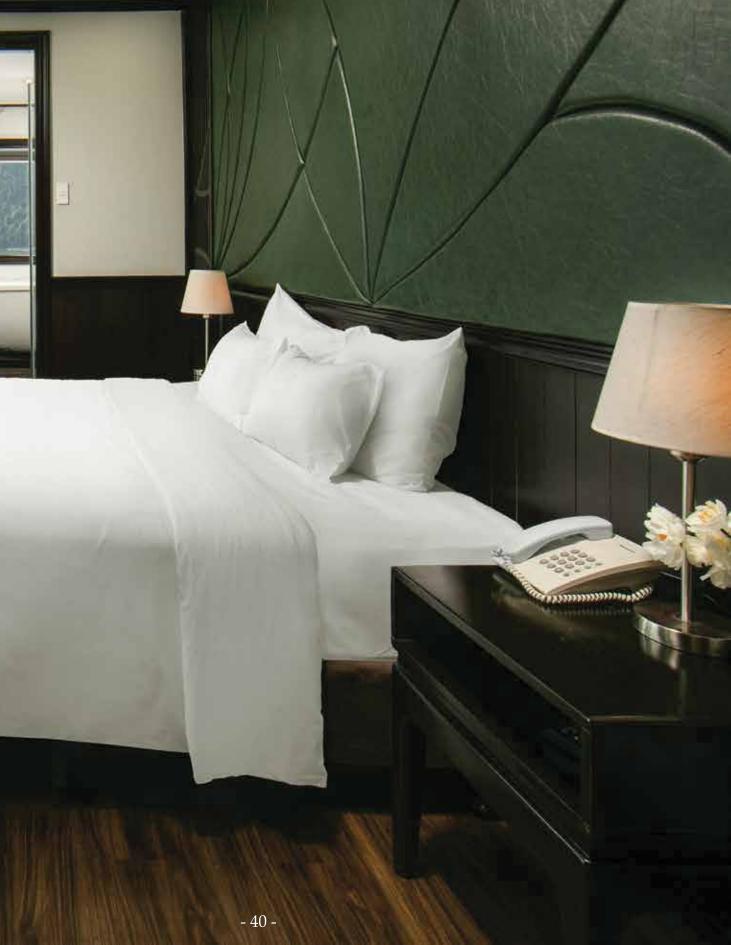

# MON CHÉRI Orwises \*\*\*\*

- 3 -

Location Cabin size (Connecting) Type of bed Capacity Extra bed View Complimentary

### DETAILS

Private Balcony, standing shower, nonsmoking complimentary water, central A/C with manual temperature control, Luxury en-suite bathroom, life jacket & other safety equipment, In-room personal safe, in-house telephone, wardrobe, sofa bed, TV, movie, bathrobe

1<sup>st</sup>deck (main deck) 35 - 70 m<sup>2</sup> Double/ Twin/ Triple 02 - 04 people Possible Ocean view Tea & Coffee