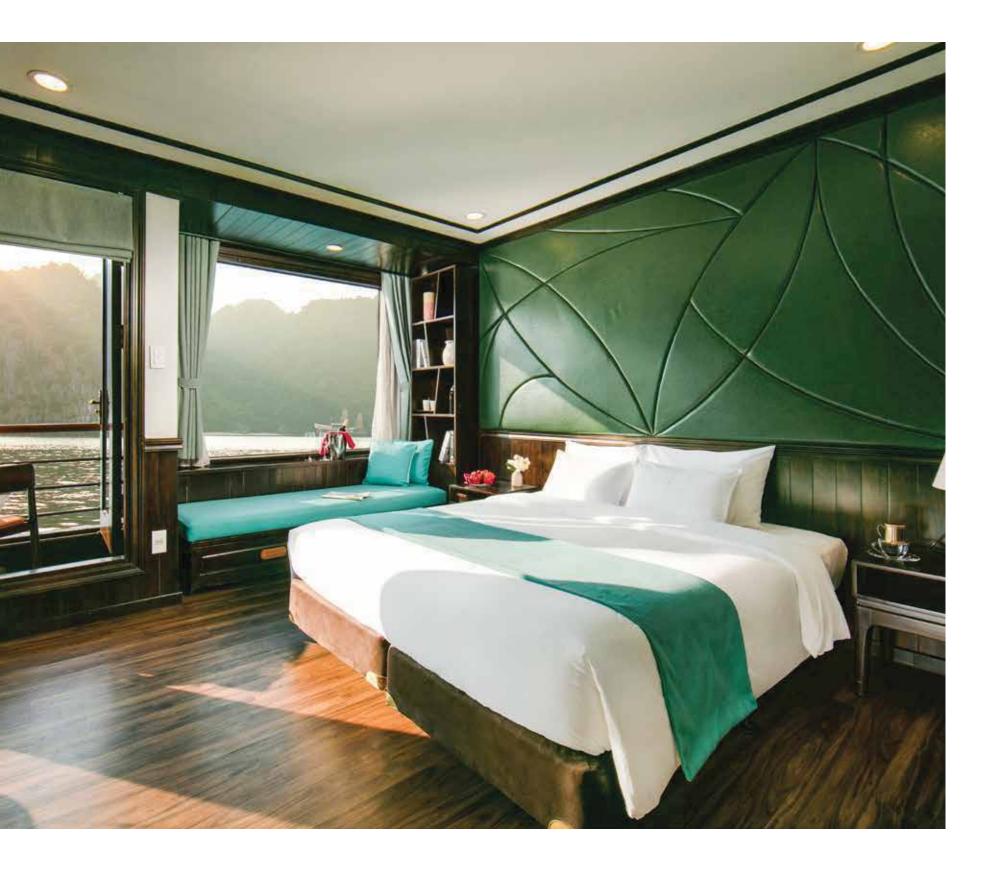

# FAMILY PREMIUM DELUXE

Location Cabin size (Connecting) Type of bed Capacity View Complimentary

# DETAILS

Private Balcony, Nonsmoking, bathtub, complimentary water, central A/C with manual temperature control, Luxury en-suite bathroom, life jacket & other safety equipment, In-room personal safe, in-house telephone, wardrobe, TV, movie, bathrobe

2<sup>nd</sup> deck 52 m<sup>2</sup> 01 Double bed + 02 Single beds 03 - 04 people Ocean view Tea & Coffee