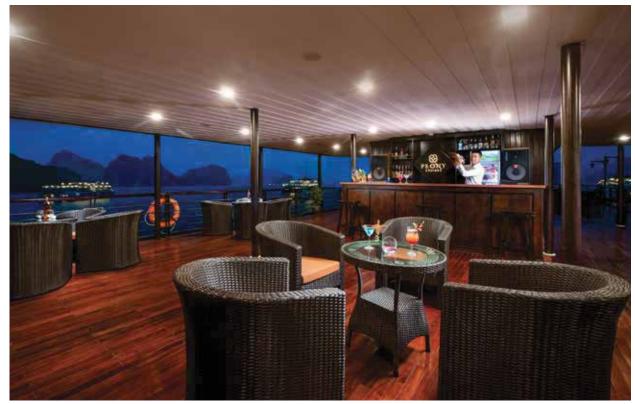

lcony, living room, bathtub, nonsmoking, complimentary water & wine, central A/C with manual temperature control, luxury en-suite bathroom, life jacket & other safety equipment, in-room personal safe, in-house telephone, wardrobe, TV, movie, bathrobe.







Vietnam traditional foods: Despite the varied landscape of Vietnam, all of the cuisine contains this brilliant balance of aromatics, hear, sweetness, sourness, and fish-sauceiness. As with other Asian cuisines, it's all about the yin and yang; the fresh and the fermented. You will be treated to the best of Vietnamese and global cuisine on Peony. Our specially trained chefs have designed a menu which will make your dining experience on the cruise a great one. The ingredients are delivered fresh daily, and are of the highest quality.







#### **SPA**

A spa treatment in Peony Cruise will be a perfect way to relax after a long adventure or hard work out. Pamper yourself in the ultimate spa service and enjoy the majestic views of Lan Ha Bay.



























# ACTIVITIES