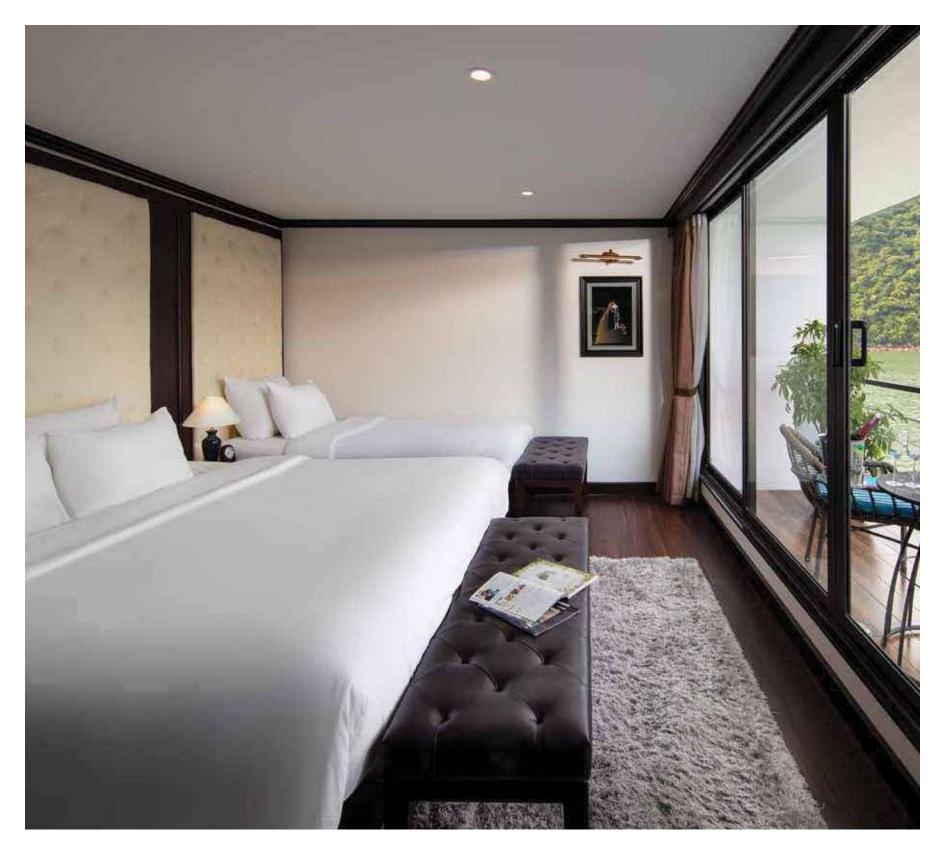

#### OCEAN SUITE TRIPLE BALCONY

1<sup>st</sup>deck (main deck) 35 - 70 m<sup>2</sup> Double/ Twin/ Triple 02 - 04 people Possible Ocean view Tea & Coffee

### DETAILS

Private Balcony, standing shower, nonsmoking complimentary water, central A/C with manual temperature control, Luxury en-suite bathroom, life jacket & other safety equipment, In-room personal safe, in-house telephone, wardrobe, sofa bed, TV, movie, bathrobe