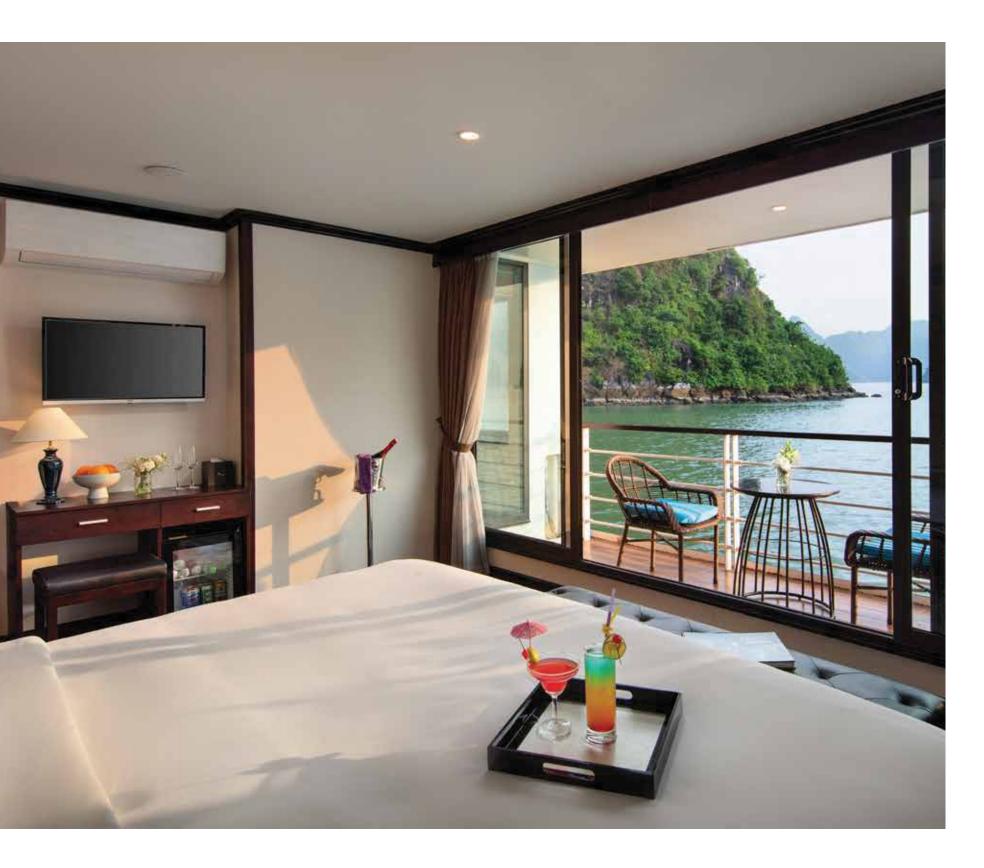

### DETAILS

Private Balcony, standing shower, nonsmoking complimentary water, central A/C with manual temperature control, Luxury en-suite bathroom, life jacket & other safety equipment, In-room personal safe, in-house telephone, wardrobe, sofa bed, TV, movie, bathrobe

1<sup>st</sup>deck (main deck) 35 - 70 m<sup>2</sup> Double/ Twin/ Triple 02 - 04 people Possible Ocean view Tea & Coffee

#### OCEAN SUITE TRIPLE BALCONY