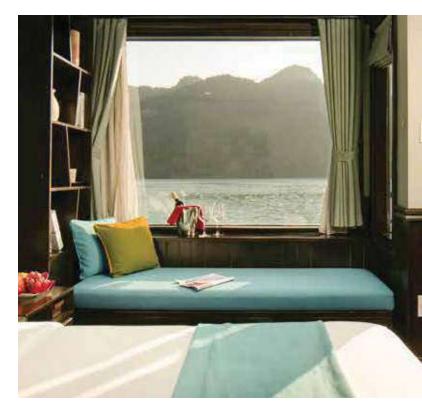

# MON CHÉRI SUITE TERRACE

Location Cabin size Type of bed Capacity View Complimentary 2<sup>nd</sup> deck 55m² 01 Double bed 02 - 03 people Ocean view 01 glass of cocktail/ person Tea & Coffee

### DETAILS

Private Balcony, Nonsmoking, jacuzzi, complimentary water& wine, central A/C with manual temperature control, Luxury en-suite bathroom, life jacket & other safety equipment, In-room personal safe, in-house telephone, wardrobe, TV, movie, bathrobe, massage chair