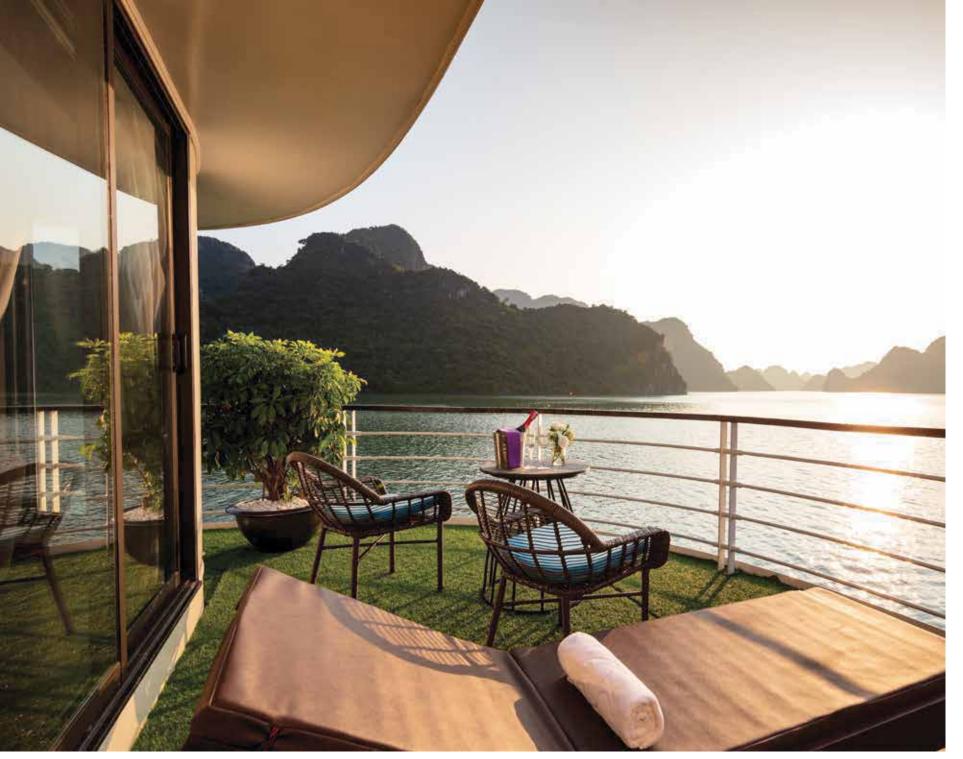

# MON CHÉRI SUITE TERRACE

Location Cabin size Type of bed Capacity View Complimentary 2<sup>nd</sup> deck 55m² 01 Double bed 02 - 03 people Ocean view 01 glass of cocktail/ person Tea & Coffee

### DETAILS

Private Balcony, Nonsmoking, jacuzzi, complimentary water& wine, central A/C with manual temperature control, Luxury en-suite bathroom, life jacket & other safety equipment, In-room personal safe, in-house telephone, wardrobe, TV, movie, bathrobe, massage chair