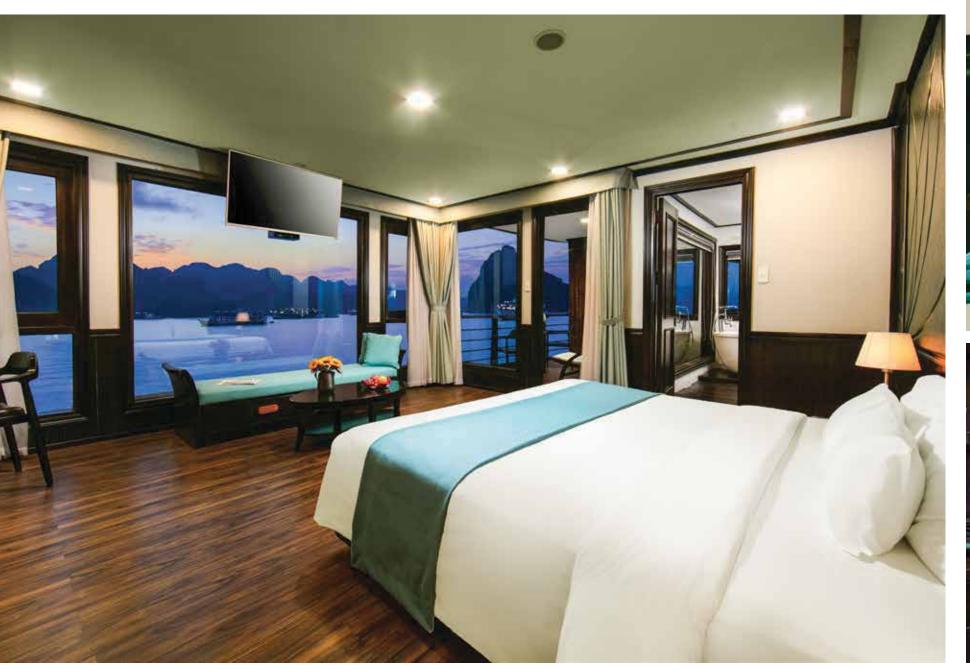

# PRESIDENT SUITE

Location Cabin size Type of bed Capacity Extra bed View Complimentary 2<sup>nd</sup> deck 90m<sup>2</sup> Double 02 people Possible Ocean view

01 glass of cocktail/ person Red wine, massage chair Tea, Coffee & fresh fruit

## DETAILS

Private Balcony, Nonsmoking, jacuzzi, complimentary water& wine, central A/C with manual temperature control, Luxury en-suite bathroom, life jacket & other safety equipment, In-room personal safe, in-house telephone, wardrobe, TV, movie, bathrobe, massage chair