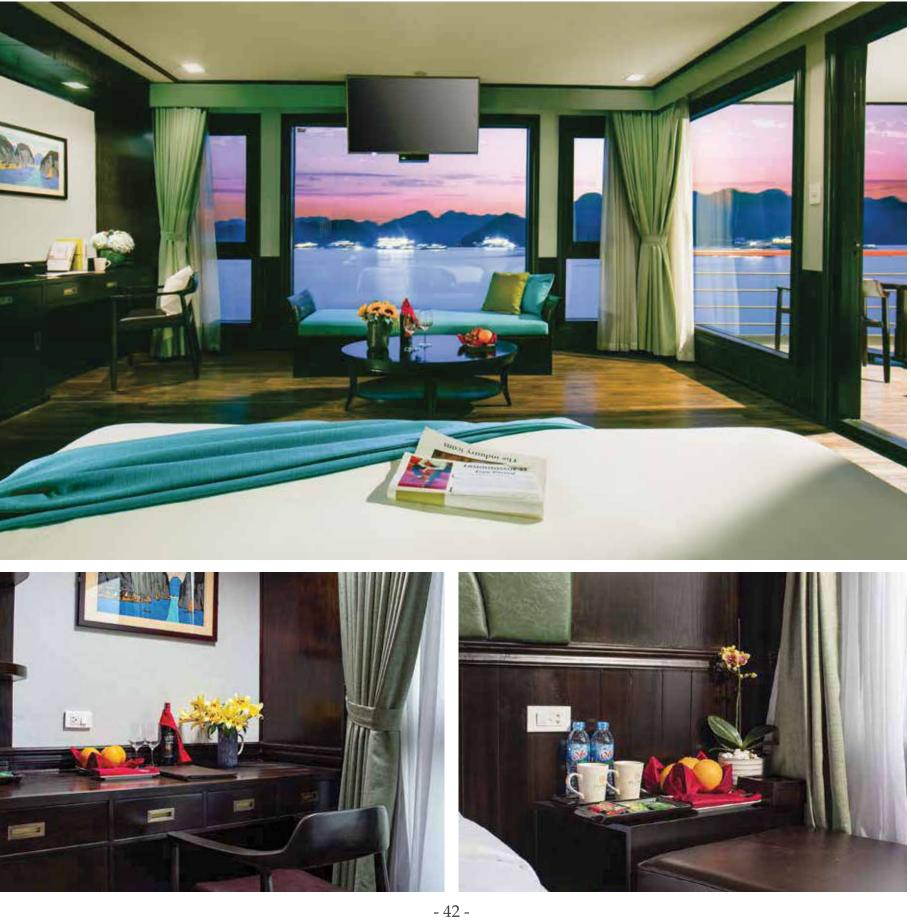

# PRESIDENT SUITE

Location Cabin size Type of bed Capacity Extra bed View Complimentary 2<sup>nd</sup> deck 90m<sup>2</sup> Double 02 people Possible Ocean view

01 glass of cocktail/ person Red wine, massage chair Tea, Coffee & fresh fruit

## DETAILS

Private Balcony, Nonsmoking, jacuzzi, complimentary water& wine, central A/C with manual temperature control, Luxury en-suite bathroom, life jacket & other safety equipment, In-room personal safe, in-house telephone, wardrobe, TV, movie, bathrobe, massage chair