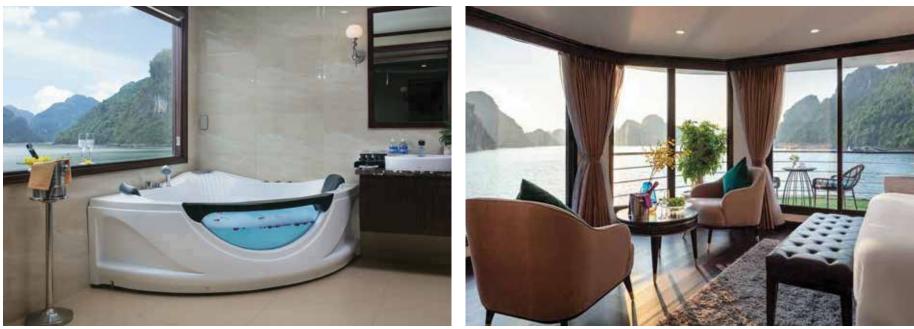

### DETAILS

Private Balcony, Nonsmoking, jacuzzi, complimentary water& wine, central A/C with manual temperature control, Luxury en-suite bathroom, life jacket & other safety equipment, In-room personal safe, in-house telephone, wardrobe, TV, movie, bathrobe, massage chair

## DETAILS

Private Balcony, Nonsmoking, jacuzzi, complimentary water& wine, central A/C with manual temperature control, Luxury en-suite bathroom, life jacket & other safety equipment, In-room personal safe, in-house telephone, wardrobe, TV, movie, bathrobe, massage chair