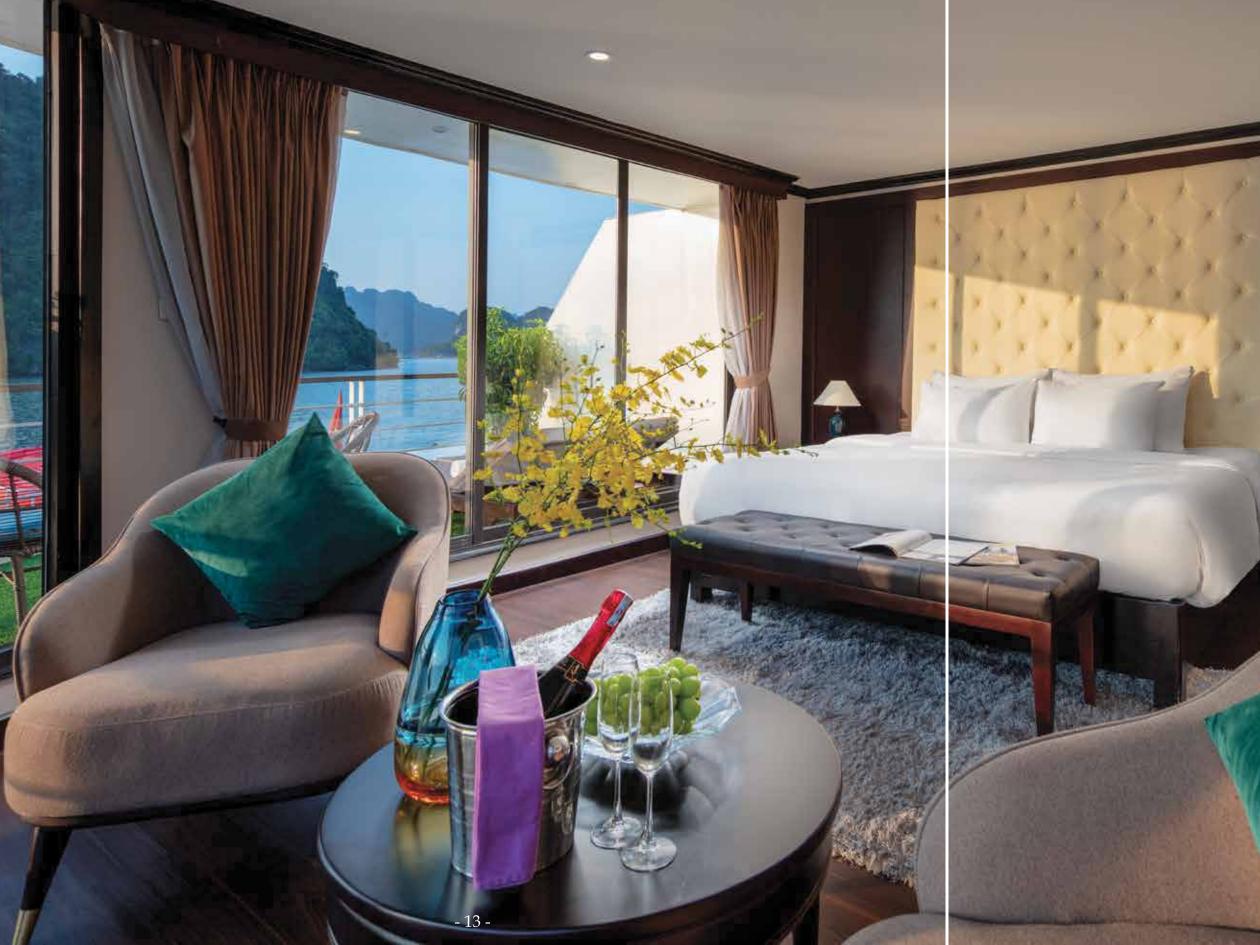

# MON CHÉRI SUITE TERRACE

Location Cabin size Type of bed Capacity View Complimentary 2<sup>nd</sup> deck 55m² 01 Double bed 02 - 03 people Ocean view 01 glass of cocktail/ person Tea & Coffee

### DETAILS

Private Balcony, Nonsmoking, jacuzzi, complimentary water& wine, central A/C with manual temperature control, Luxury en-suite bathroom, life jacket & other safety equipment, In-room personal safe, in-house telephone, wardrobe, TV, movie, bathrobe, massage chair