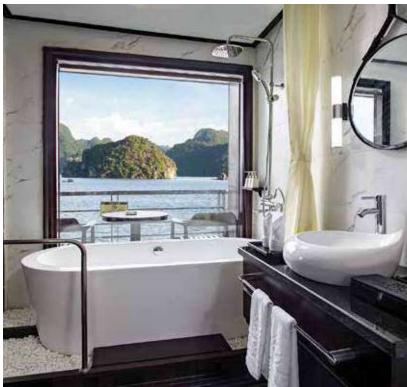

# PRESIDENT SUITE

Location Cabin size Type of bed Capacity Extra bed View Complimentary 2<sup>nd</sup> deck 90m<sup>2</sup> Double 02 people Possible Ocean view

01 glass of cocktail/ person Red wine, massage chair Tea, Coffee & fresh fruit

## DETAILS

Private Balcony, Nonsmoking, jacuzzi, complimentary water& wine, central A/C with manual temperature control, Luxury en-suite bathroom, life jacket & other safety equipment, In-room personal safe, in-house telephone, wardrobe, TV, movie, bathrobe, massage chair