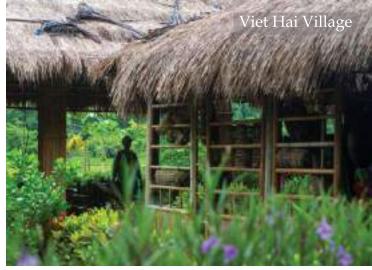

TV, movie, bathrobe.







Vietnam traditional foods: Despite the varied landscape of Vietnam, all of the cuisine contains this brilliant balance of aromatics, hear, sweetness, sourness, and fish-sauceiness. As with other Asian cuisines, it's all about the yin and yang; the fresh and the fermented. You will be treated to the best of Vietnamese and global cuisine on Peony. Our specially trained chefs have designed a menu which will make your dining experience on the cruise a great one. The ingredients are delivered fresh daily, and are of the highest quality.







#### **SPA**

A spa treatment in Peony Cruise will be a perfect way to relax after a long adventure or hard work out. Pamper yourself in the ultimate spa service and enjoy the majestic views of Lan Ha Bay.



























# ACTIVITIES