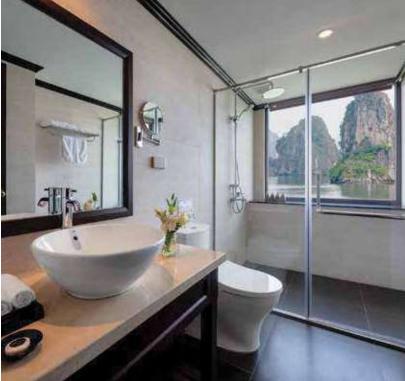

### DETAILS

Private Balcony, standing shower, nonsmoking complimentary water, central A/C with manual temperature control, Luxury en-suite bathroom, life jacket & other safety equipment, In-room personal safe, in-house telephone, wardrobe, sofa bed, TV, movie, bathrobe