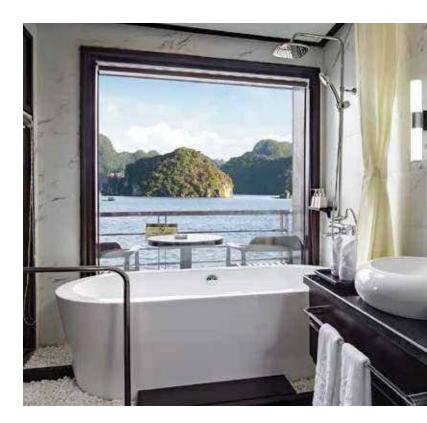

### DETAILS

Private Balcony, Nonsmoking, bathtub, complimentary water, central A/C with manual temperature control, Luxury en-suite bathroom, life jacket & other safety equipment, In-room personal safe, in-house telephone, wardrobe, TV, movie, bathrobe

2<sup>nd</sup> deck 40 - 80m² Double/ Twin/ Triple 02 - 04 people Yes Ocean view Tea & Coffee