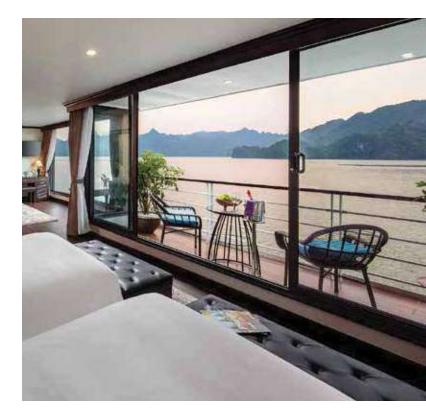

# MON CHÉRI SUITE TERRACE

Location Cabin size Type of bed Capacity View Complimentary 2<sup>nd</sup> deck 55m² 01 Double bed 02 - 03 people Ocean view 01 glass of cocktail/ person Tea & Coffee

### DETAILS

Private Balcony, Nonsmoking, jacuzzi, complimentary water& wine, central A/C with manual temperature control, Luxury en-suite bathroom, life jacket & other safety equipment, In-room personal safe, in-house telephone, wardrobe, TV, movie, bathrobe, massage chair