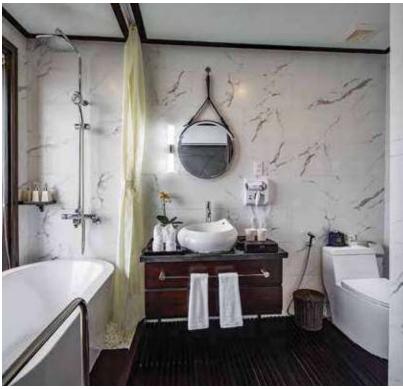

### DETAILS

Private Balcony, standing shower, nonsmoking complimentary water, central A/C with manual temperature control, Luxury en-suite bathroom, life jacket & other safety equipment, In-room personal safe, in-house telephone, wardrobe, sofa bed, TV, movie, bathrobe

1<sup>st</sup>deck (main deck) 35 - 70 m<sup>2</sup> Double/ Twin/ Triple 02 - 04 people Possible Ocean view Tea & Coffee