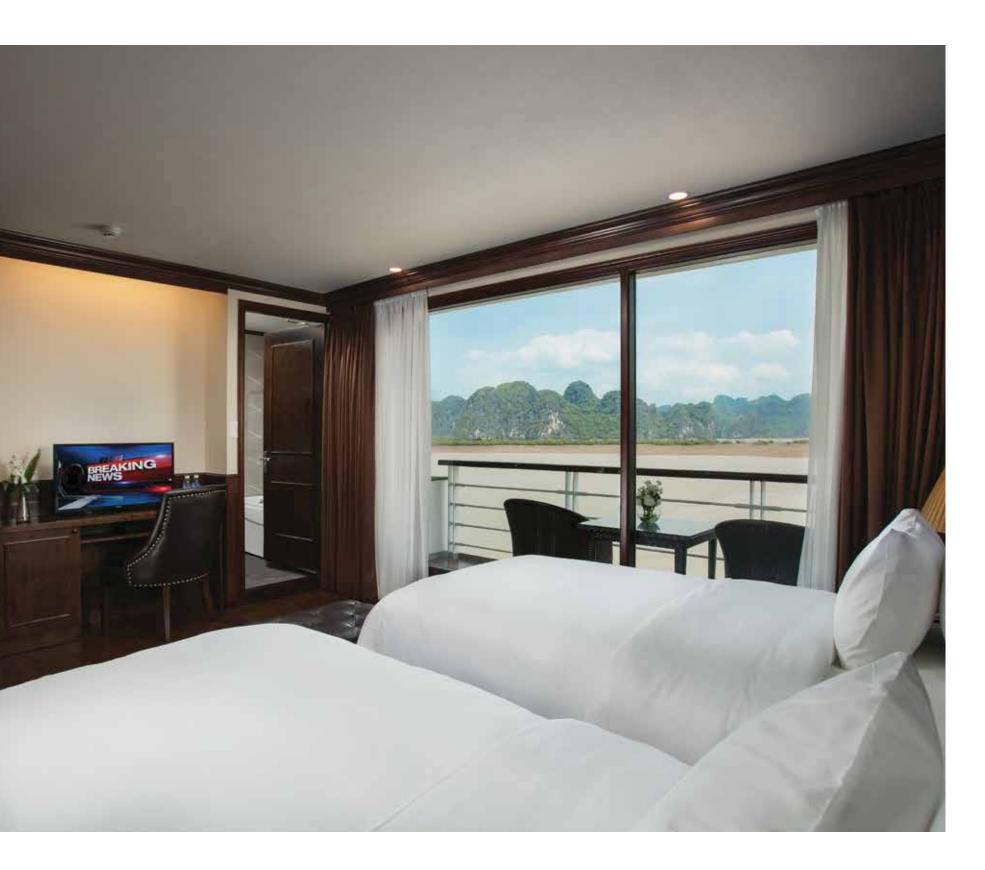

## **DELUXE CABIN** BALCONY

Location Cabin size Type of bed Capacity Sofa bed View Complimentary

#### DETAILS

Private Balcony, bathtub, nonsmoking complimentary water, central A/C with manual temperature control, Luxury en-suite bathroom, life jacket & other safety equipment, In-room personal safe, in-house telephone, wardrobe, sofa bed, TV, movie, bathrobe

Ocean view Tea & Coffee