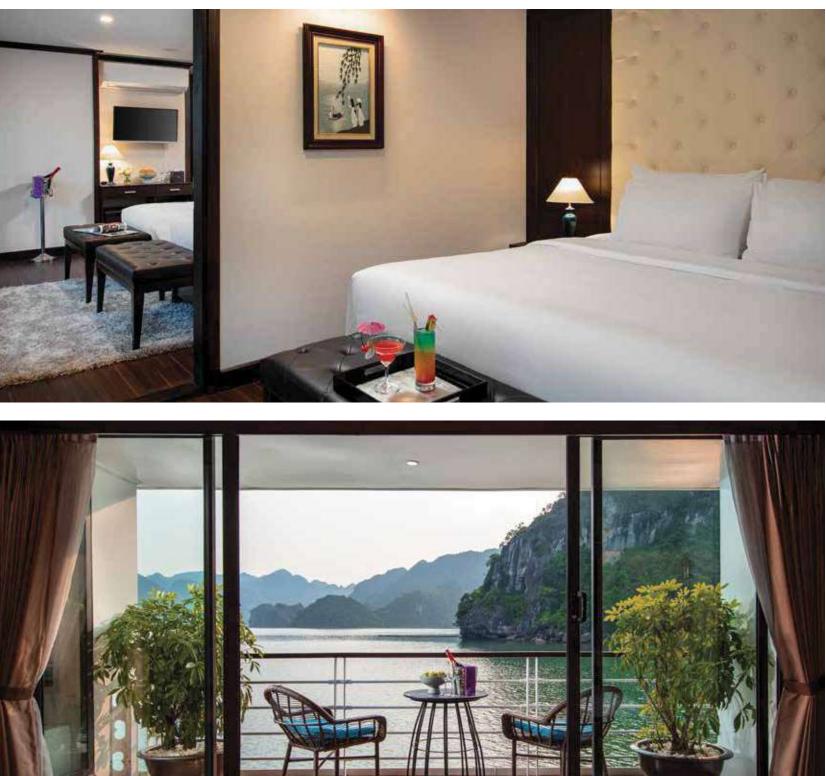

#### BALCONY

Location Cabin size (Connecting) Type of bed Capacity Private Balcony View Complimentary

### DETAILS

Private Balcony, Nonsmoking, bathtub, complimentary water, central A/C with manual temperature control, Luxury en-suite bathroom, life jacket & other safety equipment, In-room personal safe, in-house telephone, wardrobe, TV, movie, bathrobe

2<sup>nd</sup> deck 40 - 80m² Double/ Twin/ Triple 02 - 04 people Yes Ocean view Tea & Coffee