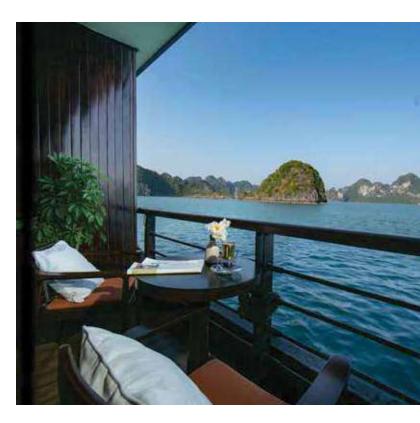

# MON CHÉRI SUITE TERRACE

Location Cabin size Type of bed Capacity View Complimentary 2<sup>nd</sup> deck 55m² 01 Double bed 02 - 03 people Ocean view 01 glass of cocktail/ person Tea & Coffee

### DETAILS

Private Balcony, Nonsmoking, jacuzzi, complimentary water& wine, central A/C with manual temperature control, Luxury en-suite bathroom, life jacket & other safety equipment, In-room personal safe, in-house telephone, wardrobe, TV, movie, bathrobe, massage chair