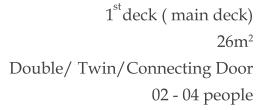

1<sup>st</sup>deck (main deck) 35 - 70 m<sup>2</sup> Double/ Twin/ Triple 02 - 04 people Possible Ocean view Tea & Coffee