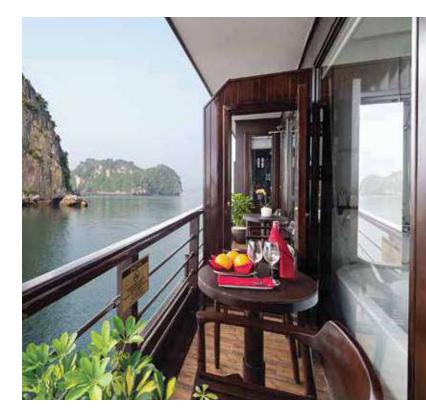

#### OCEAN SUITE TRIPLE BALCONY

### DETAILS

Private Balcony, standing shower, nonsmoking complimentary water, central A/C with manual temperature control, Luxury en-suite bathroom, life jacket & other safety equipment, In-room personal safe, in-house telephone, wardrobe, sofa bed, TV, movie, bathrobe