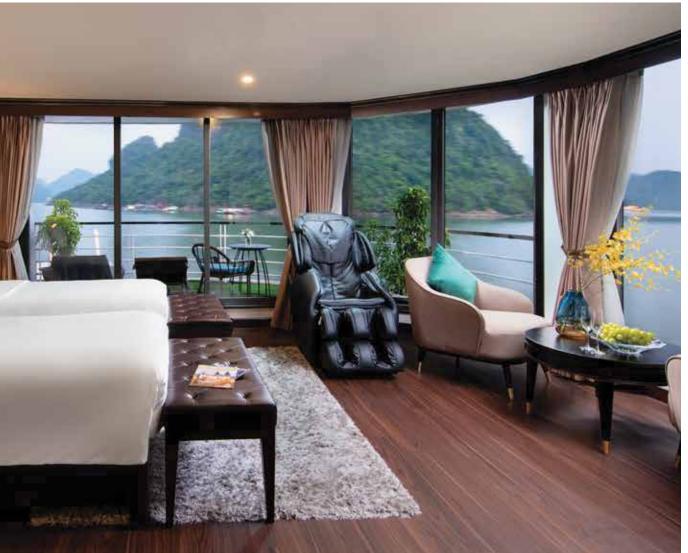

# MON CHÉRI SUITE TERRACE

Location Cabin size Type of bed Capacity View Complimentary 2<sup>nd</sup> deck 55m² 01 Double bed 02 - 03 people Ocean view 01 glass of cocktail/ person Tea & Coffee

### DETAILS

Private Balcony, Nonsmoking, jacuzzi, complimentary water& wine, central A/C with manual temperature control, Luxury en-suite bathroom, life jacket & other safety equipment, In-room personal safe, in-house telephone, wardrobe, TV, movie, bathrobe, massage chair