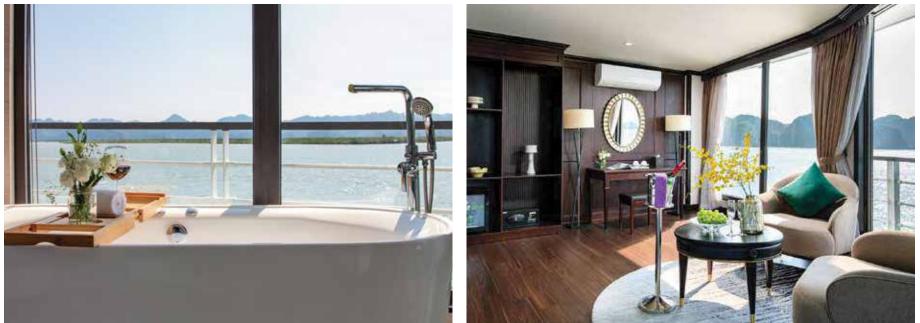

# MON CHÉRI SUITE TERRACE

Location Cabin size Type of bed Capacity View Complimentary 2<sup>nd</sup> deck 55m² 01 Double bed 02 - 03 people Ocean view 01 glass of cocktail/ person Tea & Coffee

### DETAILS

Private Balcony, Nonsmoking, jacuzzi, complimentary water& wine, central A/C with manual temperature control, Luxury en-suite bathroom, life jacket & other safety equipment, In-room personal safe, in-house telephone, wardrobe, TV, movie, bathrobe, massage chair

# PRESIDENT SUITE

Location Cabin size Type of bed Capacity Extra bed View Complimentary 2<sup>nd</sup> deck 90m<sup>2</sup> Double 02 people Possible Ocean view

01 glass of cocktail/ person Red wine, massage chair Tea, Coffee & fresh fruit

## DETAILS

Private Balcony, Nonsmoking, jacuzzi, complimentary water& wine, central A/C with manual temperature control, Luxury en-suite bathroom, life jacket & other safety equipment, In-room personal safe, in-house telephone, wardrobe, TV, movie, bathrobe, massage chair