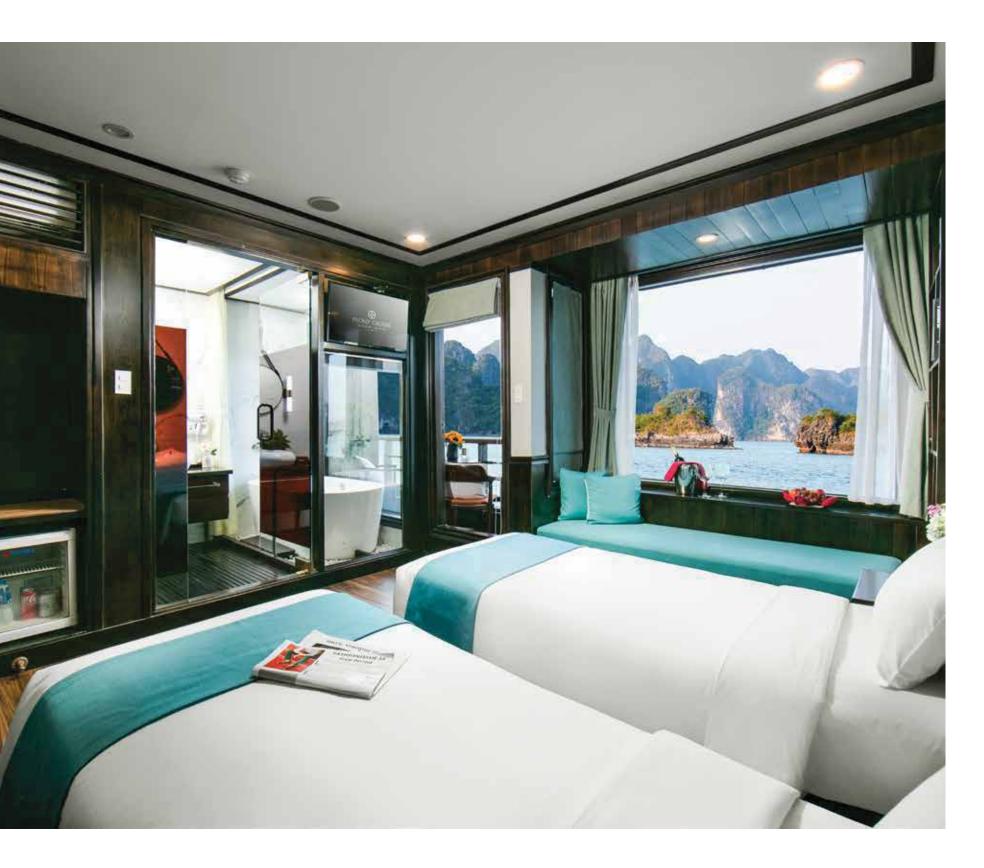

1<sup>st</sup>deck (main deck) 35 - 70 m<sup>2</sup> Double/ Twin/ Triple 02 - 04 people Possible Ocean view Tea & Coffee

### DETAILS

Private Balcony, standing shower, nonsmoking complimentary water, central A/C with manual temperature control, Luxury en-suite bathroom, life jacket & other safety equipment, In-room personal safe, in-house telephone, wardrobe, sofa bed, TV, movie, bathrobe