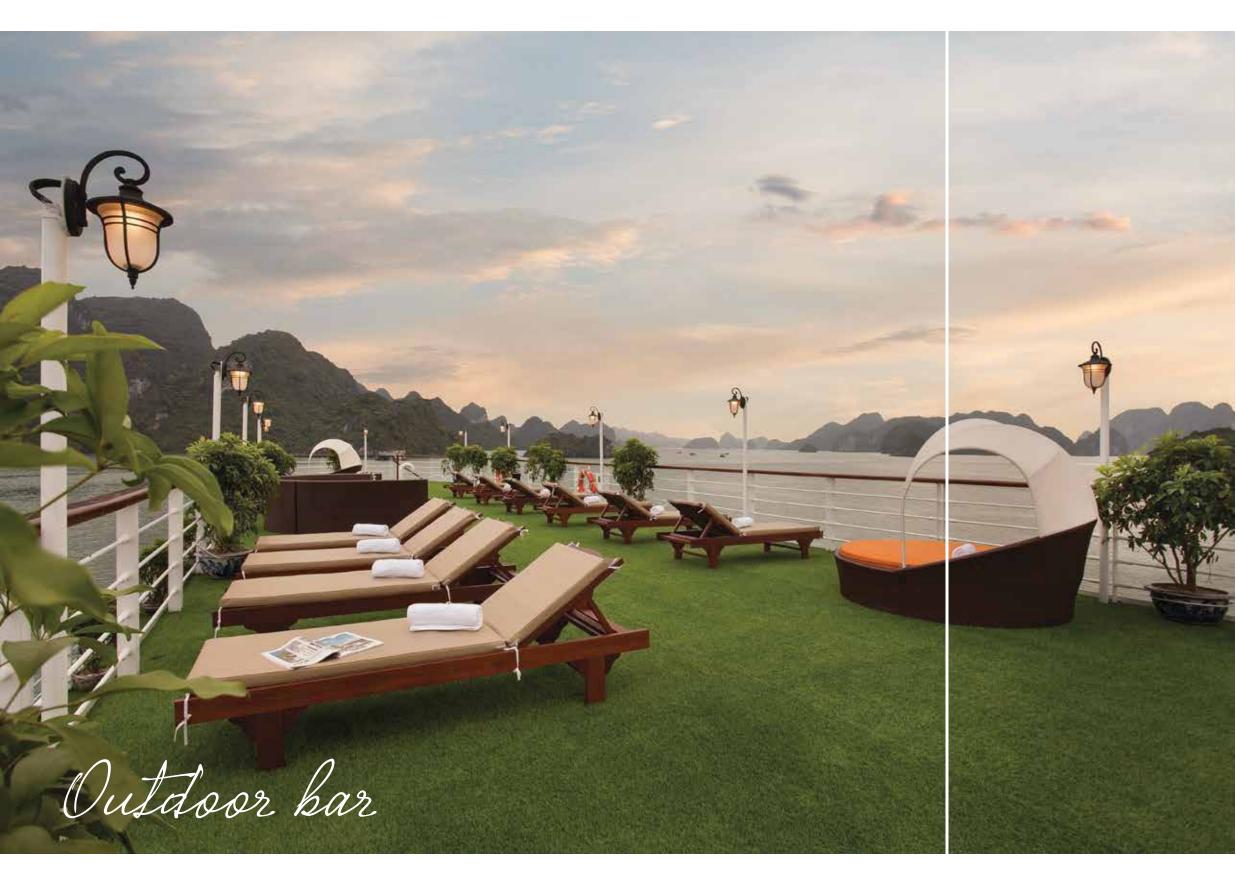

#### **SPA**

A spa treatment in Mon Chéri Cruise will be a perfect way to relax after a long adventure or hard work out. Pamper yourself in the ultimate spa service and enjoy the majestic views of Ha Long Bay.

### GYM

A fitness center is available on our cruise for 24/24 hours and free to use. Why not treat yourself to some of our fitness classes - you might even have a little fun while you do something great for yourself!