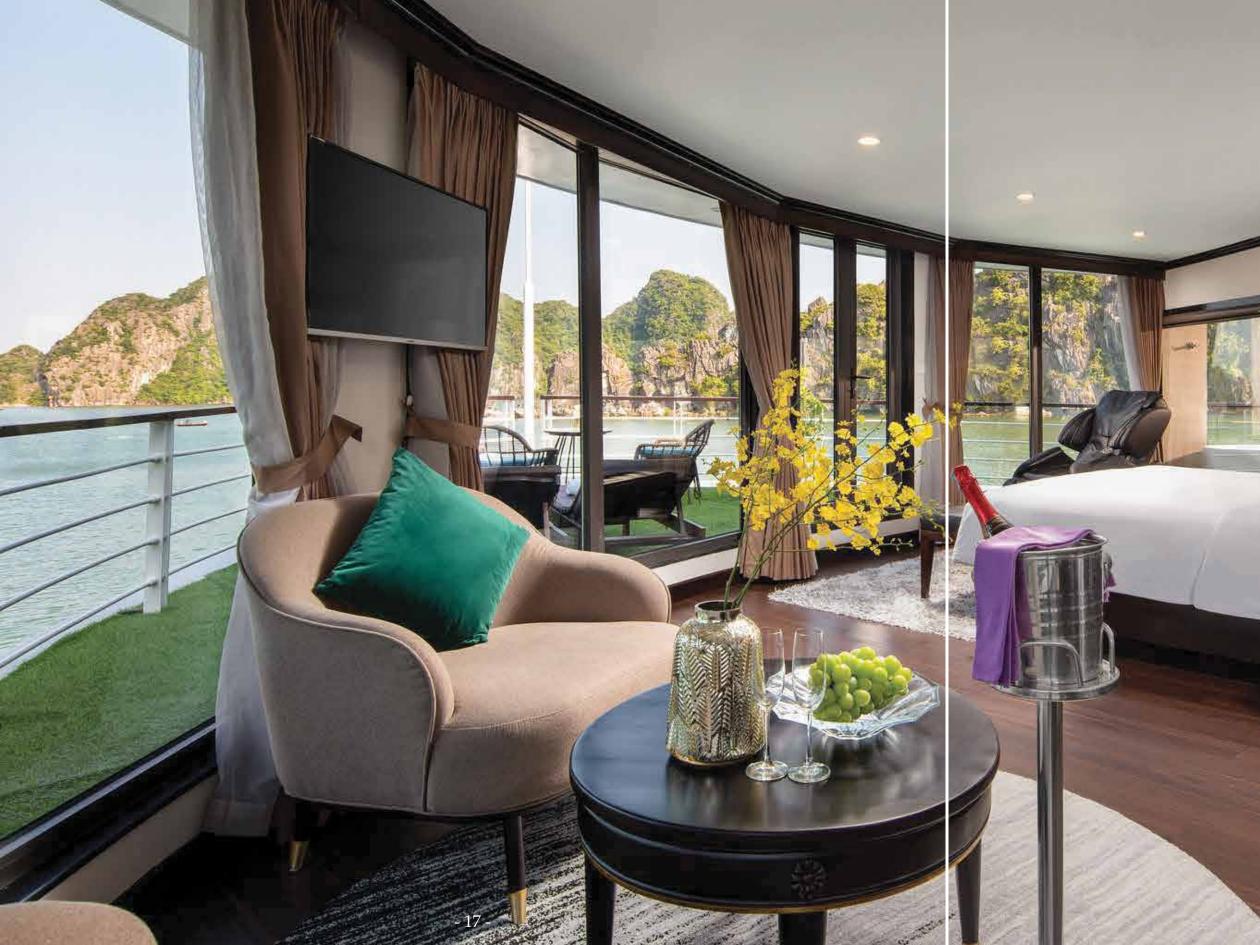

# MON CHÉRI SUITE TERRACE

Location Cabin size Type of bed Capacity View Complimentary 2<sup>nd</sup> deck 55m² 01 Double bed 02 - 03 people Ocean view 01 glass of cocktail/ person Tea & Coffee

### DETAILS

Private Balcony, Nonsmoking, jacuzzi, complimentary water& wine, central A/C with manual temperature control, Luxury en-suite bathroom, life jacket & other safety equipment, In-room personal safe, in-house telephone, wardrobe, TV, movie, bathrobe, massage chair