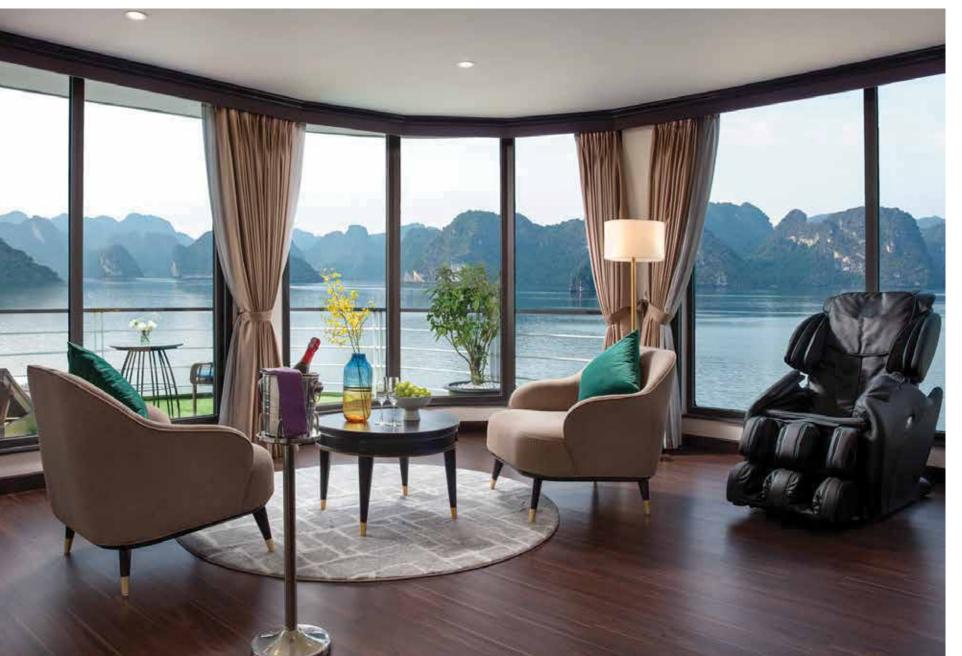

# PRESIDENT SUITE

Location Cabin size Type of bed Capacity Extra bed View Complimentary 2<sup>nd</sup> deck 90m<sup>2</sup> Double 02 people Possible Ocean view

01 glass of cocktail/ person Red wine, massage chair Tea, Coffee & fresh fruit

## DETAILS

Private Balcony, Nonsmoking, jacuzzi, complimentary water& wine, central A/C with manual temperature control, Luxury en-suite bathroom, life jacket & other safety equipment, In-room personal safe, in-house telephone, wardrobe, TV, movie, bathrobe, massage chair