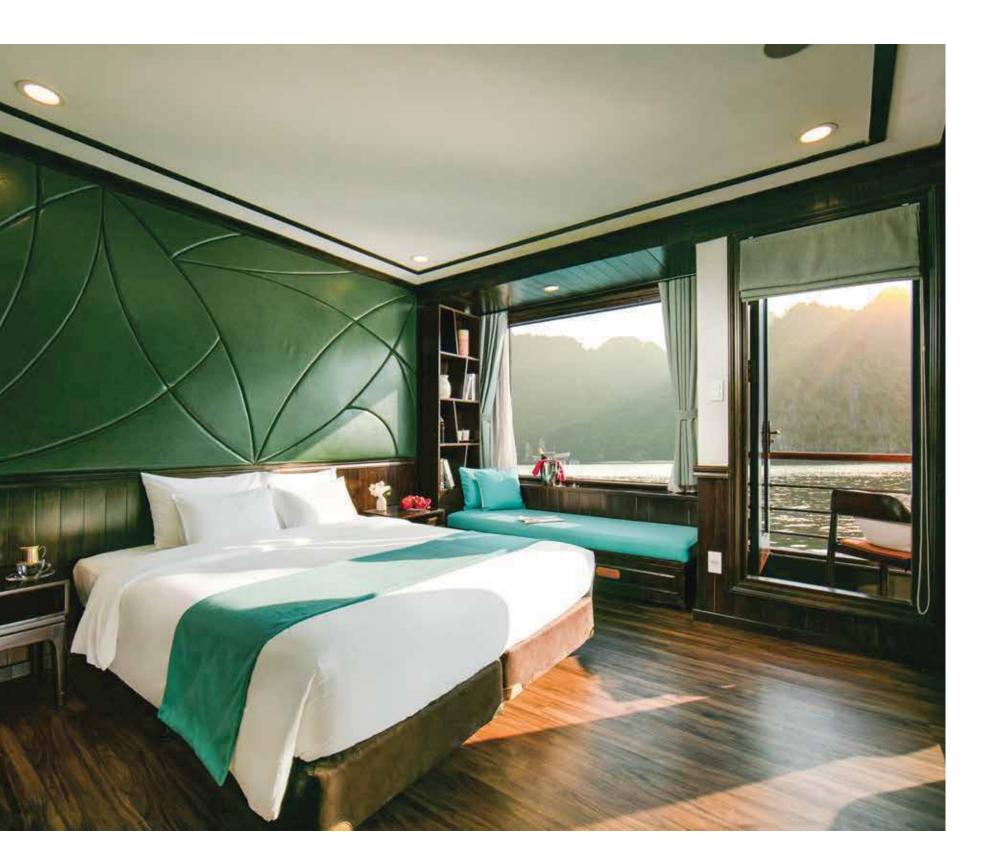

1<sup>st</sup>deck (main deck) 35 - 70 m<sup>2</sup> Double/ Twin/ Triple 02 - 04 people Possible Ocean view Tea & Coffee