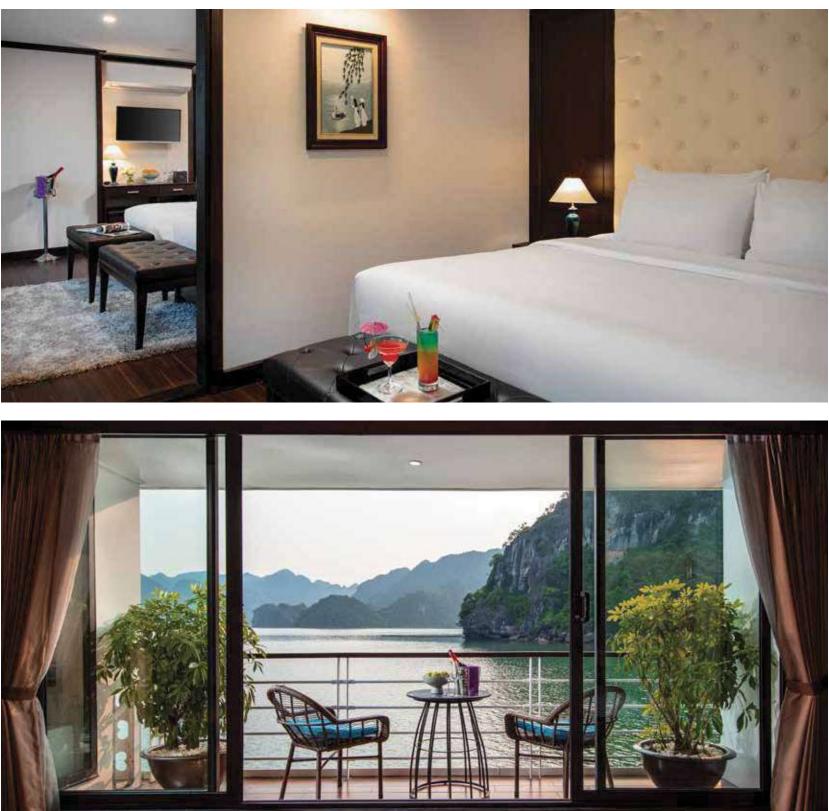

#### BALCONY

Location Cabin size (Connecting) Type of bed Capacity Private Balcony View Complimentary

### DETAILS

Private Balcony, Nonsmoking, bathtub, complimentary water, central A/C with manual temperature control, Luxury en-suite bathroom, life jacket & other safety equipment, In-room personal safe, in-house telephone, wardrobe, TV, movie, bathrobe

2<sup>nd</sup> deck 40 - 80m² Double/ Twin/ Triple 02 - 04 people Yes Ocean view Tea & Coffee